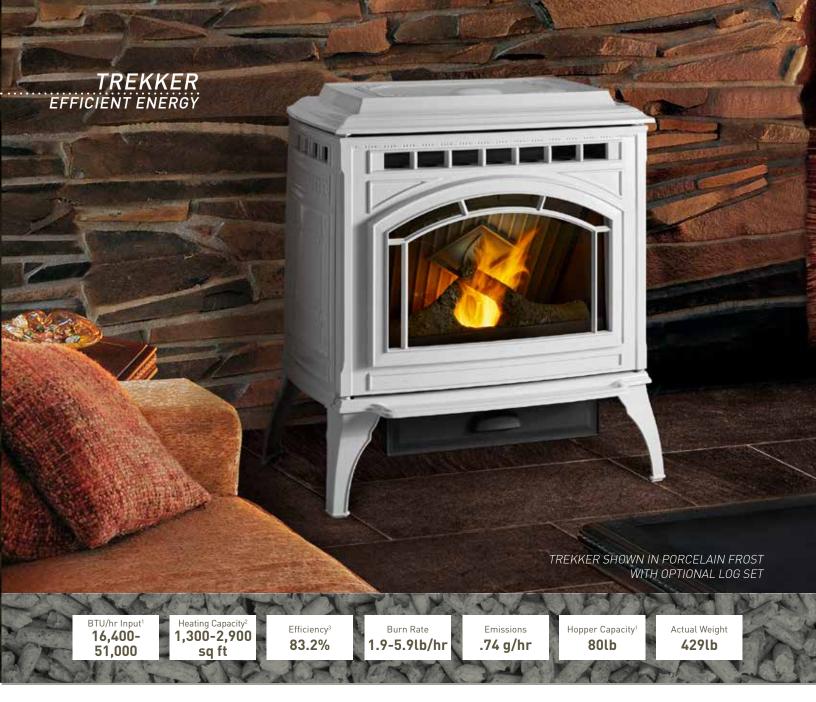

## 7-DAY WIRELESS PROGRAMMABLE WALL THERMOSTAT

Allows you to select your heat output level, fine tune your appliance based on installation and set a 7-day heating schedule. Powered by Bluetooth technology.