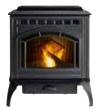

## 7-DAY WIRELESS PROGRAMMABLE WALL THERMOSTAT

Allows you to select your heat output level, fine tune your appliance based on installation and set a 7-day heating schedule. Powered by Bluetooth technology.



## CAST IRON AIRFOIL HEAT EXCHANGER

This cast iron airfoil heat exchanger is the most efficient way to transfer the heat from your appliance to your room.



## CAST IRON FIREPOT

The most efficient way to burn pellets, creating temperatures exceeding 1000 degrees, assuring the fuel is completely burned leaving only a fine ash behind. This ash is easily removed due to the patented firepot design.



CLASSIC BLACK



PORCELAIN TWILIGHT



PORCELAIN MAHOGANY



PORCELAIN FROST