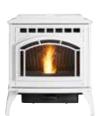

## 7-DAY WIRELESS PROGRAMMABLE WALL THERMOSTAT

Allows you to select your heat output level, fine tune your appliance based on installation and set a 7-day heating schedule. Powered by Bluetooth technology.



## CAST IRON AIRFOIL HEAT EXCHANGER

This cast iron airfoil heat exchanger is the most efficient way to transfer the heat from your appliance to your room.



## CAST IRON FIREPOT

The most efficient way to burn pellets, creating temperatures exceeding 1000 degrees, assuring the fuel is completely burned leaving only a fine ash behind. This ash is easily removed due to the patented firepot design.



CLASSIC BLACK



PORCELAIN TWILIGHT



PORCELAIN MAHOGANY



PORCELAIN FROST