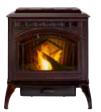

## 7-DAY WIRELESS PROGRAMMABLE WALL THERMOSTAT

Allows you to select your heat output level, fine tune your appliance based on installation and set a 7-day heating schedule. Powered by Bluetooth technology.



## CAST IRON AIRFOIL HEAT EXCHANGER

This cast iron airfoil heat exchanger is the most efficient way to transfer the heat from your appliance to your room.



## CAST IRON FIREPOT

The most efficient way to burn pellets, creating temperatures exceeding 1000 degrees, assuring the fuel is completely burned leaving only a fine ash behind. This ash is easily removed due to the patented firepot design.



CLASSIC BLACK



PORCELAIN TWILIGHT



PORCELAIN MAHOGANY



PORCELAIN FROST