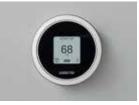

## CAST IRON FIREPOT

The most efficient way to burn pellets, creating temperatures exceeding 1000 degrees, assuring the fuel is completely burned leaving only a fine ash behind. This ash is easily removed due to the patented firepot design.